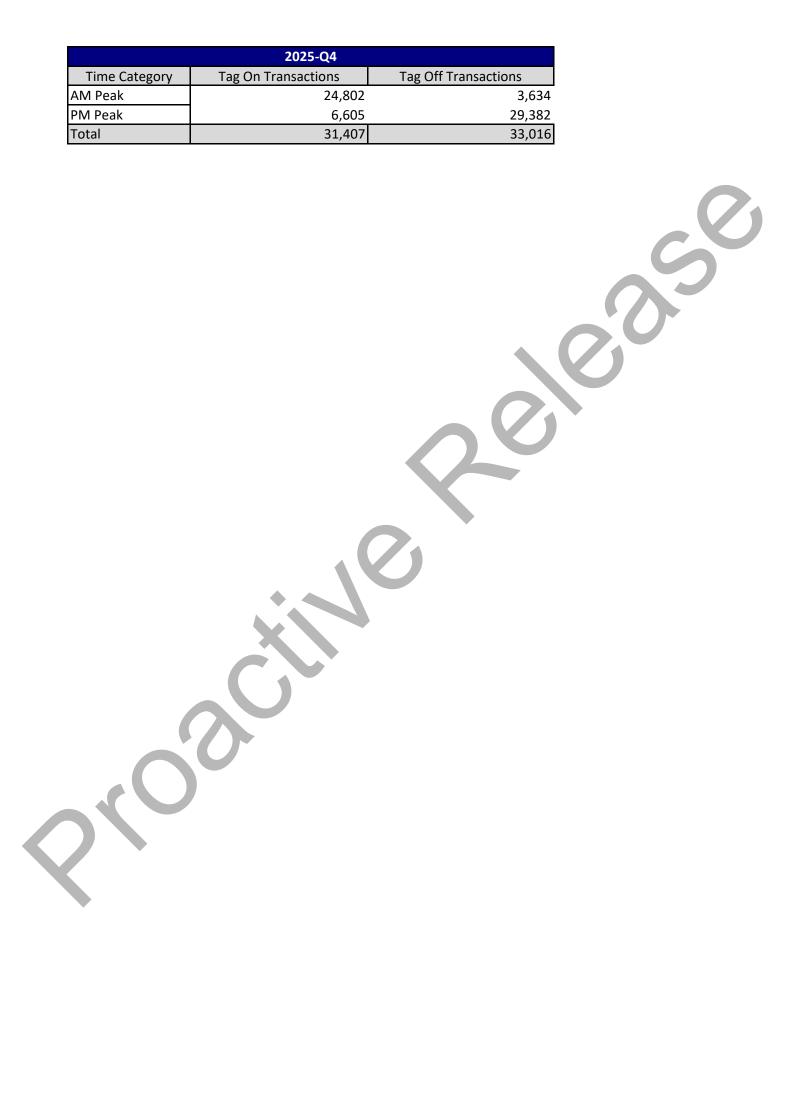

| 2025-Q4       |                     |                      |  |  |
|---------------|---------------------|----------------------|--|--|
| Time Category | Tag On Transactions | Tag Off Transactions |  |  |
| AM Peak       | 24,802              | 3,634                |  |  |
| PM Peak       | 6,605               | 29,382               |  |  |
| Total         | 31,407              | 33,016               |  |  |