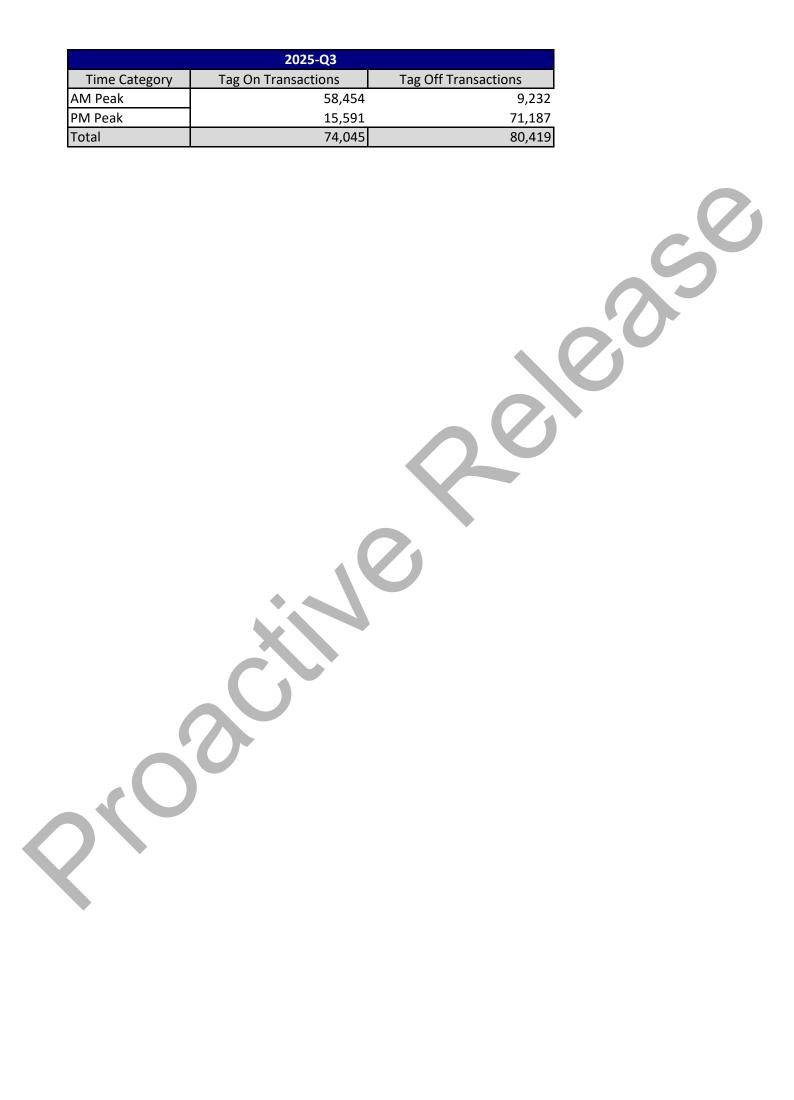

|               | 2025-Q3             |                      |
|---------------|---------------------|----------------------|
| Time Category | Tag On Transactions | Tag Off Transactions |
| AM Peak       | 58,454              | 9,232                |
| PM Peak       | 15,591              | 71,187               |
| Total         | 74,045              | 80,419               |